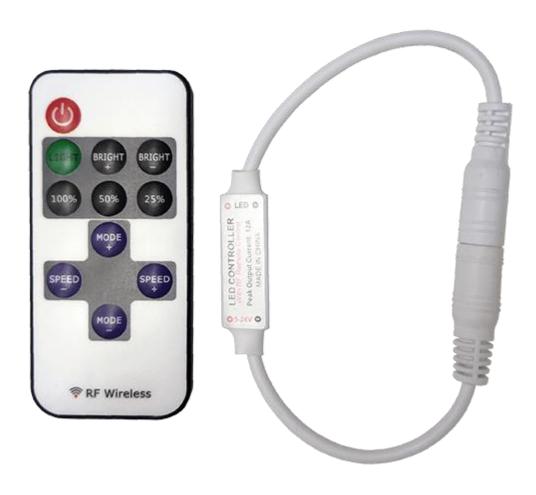

# MINI SINGLE COLOUR CONTROLLER

#### **GENERAL INFORMATION »**

- :. The controllers have a remote radio control (RF) the signal passes through walls and barriers without the need for "direct visibility".
- :. The devices are coded so that each controller only works with its own remote.
- :. Compatible with single color LED strips.
- ∴ Easy use.

#### **FEATURES** »

∴ Working temperature: -20-40°C

:. Input voltage: DC12V-24V

∴ Output: 1 circuit

.. Output power: 12V:<72W; 24V<144W

∴ Output current: <6A (each circuit)

∴ controller size; L45×W15×H5mm

∴ Remote size: L85 × W40 × H6mm

## **Remoter Function instruction**

| (1)         | Turn ON/OFF the controller                                                                                                                               |  |  |  |  |
|-------------|----------------------------------------------------------------------------------------------------------------------------------------------------------|--|--|--|--|
| LIGHT       | Switch to the static mode from dynamic mode                                                                                                              |  |  |  |  |
| BRIGHT<br>+ | In dynamic mode, press this key switch to static mode for the first time the brightness will increase for one level when press each time total 10 level  |  |  |  |  |
| BRIGHT<br>- | In dynamic mode, press this key switch to static mode for the first time the brightness will decrease for one level when press each time total 10 level. |  |  |  |  |
| BRIGHT      | In the on station, press this button to adjust to 100% brightness directly                                                                               |  |  |  |  |
| 50X         | In the on station, press this button to adjust to 50% brightness directly. Press this key with in 4 seconds to match code when powered the controller    |  |  |  |  |
| 25%         | In the on station, press this button to adjust to 25% brightness directly                                                                                |  |  |  |  |
| MODE _      | In static mode, press this key switch to dynamic mode for the first time switch to the next forward mode when press each time                            |  |  |  |  |
| MODE<br>+   | In static mode, press this key switch to dynamic mode for the first time, switch to the next backward mode when press each time                          |  |  |  |  |
| SPEED<br>+  | In static mode, press this key switch to dynamic mode, the changing speed will increase for one level when press each time, total 10 level               |  |  |  |  |
| SPEED -     | In static mode, press this key switch to dynamic mode, the changing speed will decrease for one level when press each time, total 10 level.              |  |  |  |  |