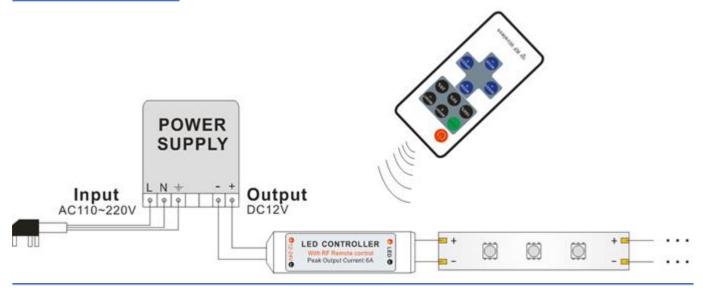

#### **TYPICAL APPLICATION**

#### **CAUTIONS**

- :. This products Input voltage is DC12V, other input voltage are not allowed.
- : Lead wire should be connected correctly, according to the wire color and the connecting diagram offers.
- :. Overload are prohibited.